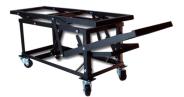

## Pinball Dolly Cart Lift

Durable heavy-duty construction. Minimal assembly required. Hydraulic cylinder provides a controlled gentle descent. Lift has a raised height of 28 inches and a lower height of 19.5 inches. Wrinkle black powder coated finish.4 replaceable heavy-duty swivel casters. Dimensions: 16.25" width x 17" height x 42" length. Load capacity: 600 lbs. Shipping weight: 70 lbs.