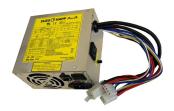

## HAPP Power Pro 20 AMP Power Supply PC Style

+5v 20A, +12v 8A, -5v .5A, -12.5A. UL, CSA and CE recognized. 200 watt power supply. Dual on/off and remote switch capable design. Additional 8 circuit Molex plug with +5vdc and +12vdc outputs for additional accessories. Dual AC input 115vac/230vac, selectable by switch. AC plug for hook up of Bill Validator, 110vac 1.0A. Metal-case AT size. Supplied with 6' long SJT power cord. 1 year warranty through HAPP.